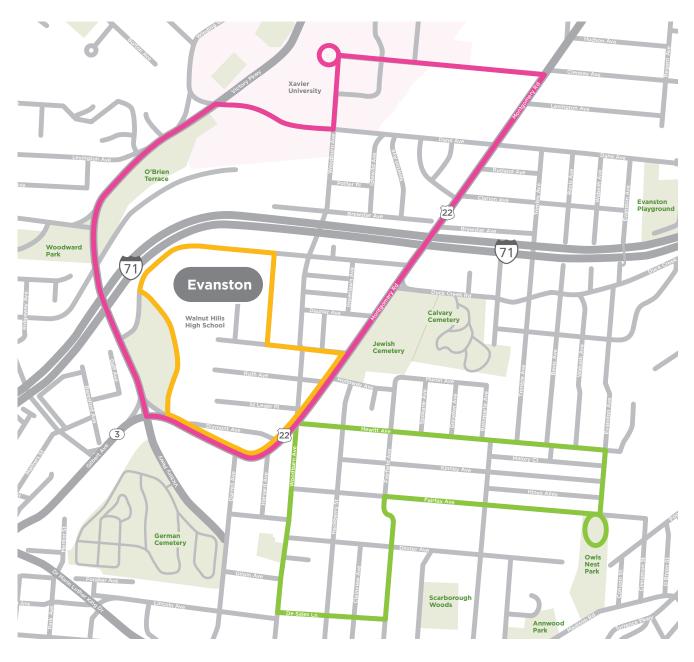

#### **Xavier University**

Xavier University, founded in 1831, is a Jesuit Catholic University rooted in the liberal arts tradition. Driven by commitment to the common good and to the education of the whole person, the Xavier Community challenges and supports students as they cultivate lives of reflection, compassion and informed action.